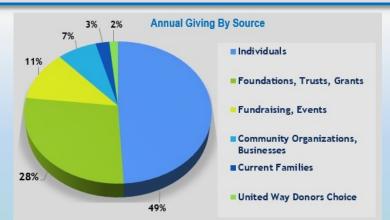

## 2017-2018 GRATITUDE REPORT DONATIONS RECEIVED BETWEEN JULY 1, 2017 AND JUNE 30, 2018

\* all or a portion of the total gift is through the United Way Donor Option