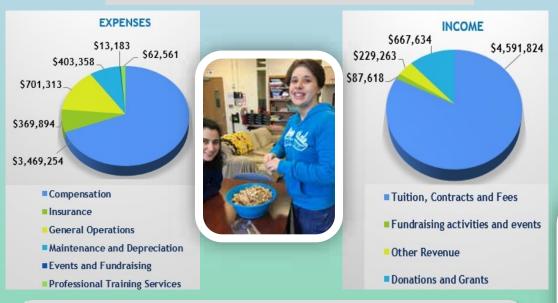

# Clelian Heights Gratitude Report 2017-2018

Through the generosity of your gifts, grants, and support of our fund-raising events during 2017-2018, we were able to improve our educational and vocational programs and complete projects that have made an important difference for our children and adults. Thank you!