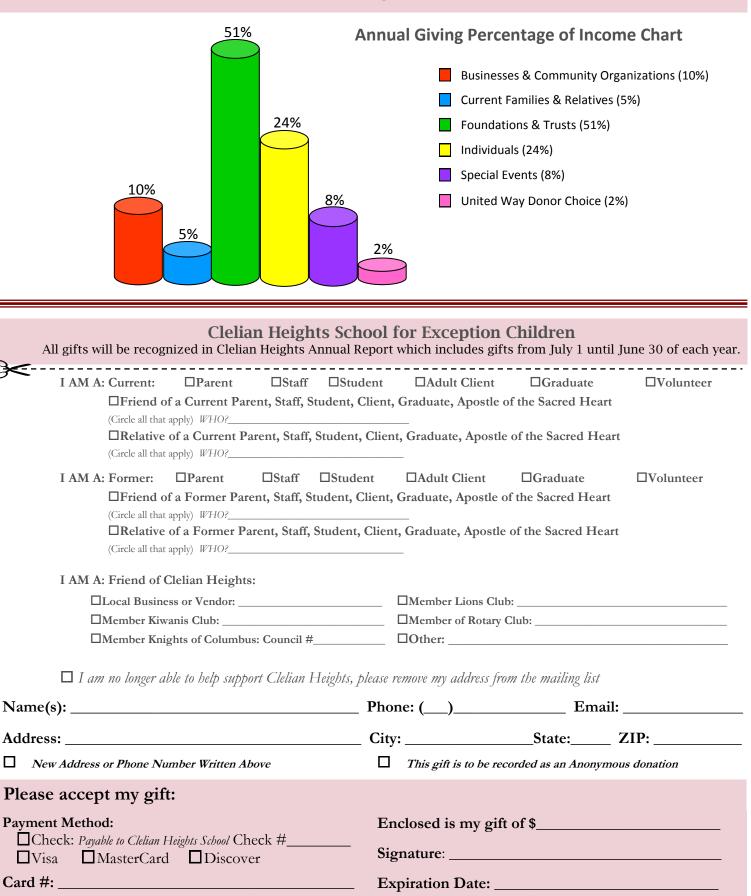

## 2008-2009 ANNUAL GIVING REPORT (Donations received between July 1, 2008 and June 30, 2009)

\* - Denotes All or Portion of Total Gift through United Way Donor Option