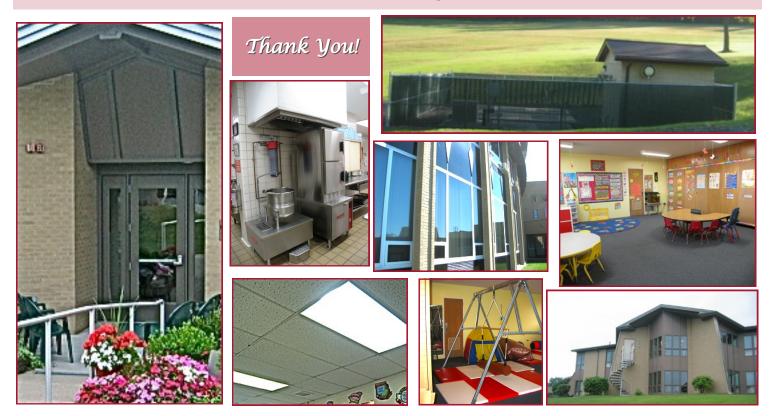

## **Review of Projects**

Thanks to our donors, many of the large projects span more than one year. These were begun or completed during the 2008-2009 fiscal year. Your gifts have made a real difference! Here is a listing of what *you* helped us accomplish!

### **Begun or Completed:**

- New exterior doors for apartments
- New steamer for main kitchen
- New energy efficient lighting & windows for main building
- New sewage treatment plant
- Siding replacement for apartments

- Classroom Expansion: classrooms, atrium, occupational therapy room, music room, and art room
- Renovation of drainage system for apartments
- Fire alarm upgrade for Chip's House
- Student and Adult program funds scholarships