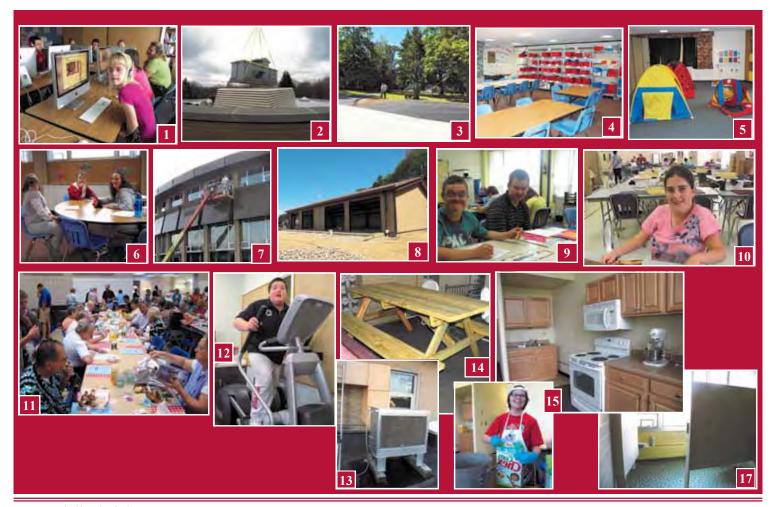

### Advancement Office Review of Projects Completed with Your Help—Thank You! Your Support makes a Big Difference!

Through your generosity of gifts, grants, and support of fund-raising events during 2011-2012, we were able to complete many large and small projects as well as needed upgrades that span all programs. These are some of the things that your gifts have made possible:

- 1. Upgrading and adding computers, two iPads, a webcam, a printer, memory, and Apple iPad WI-FI.
- 2. Replacing 3 skylights and the HVAC Dectron unit on the pool roof as well as snow guards on Chip's House roof.
- 3. Roadway repairs, widening, additional parking, and extension of the paved road to the Clelian Center.
- 4. Renovating of 4 rooms for classrooms including upgrading to energy efficient hallway lighting.
- 5. Relocating the Sensory room to a larger area near the Occupational Therapy room.
- 6. Desks and chairs for renovated classrooms 202, 203 and 207.
- 7. Repairing and recoating the outside upper and lower roof soffits/fascia and curtain wall panels of the main building.
- 8. Providing additional garage space by adding a 4-bay steel building with extra-wide doors for the largest vans.
- 9. Replacing worn vertical blinds in school and cottage.
- 10. Eighteen new work tables for the Clelian Center.
- 11. Additional tables and chairs for gymnasium events.
- 12. An Elliptical Trainer for the Physical Therapy program.
- 13. Replacing the main kitchen Evaporative Cooling Module (Swamp Fan).
- 14. Eight picnic Tables for lunches in the inner court outside the dining room.
- 15. Adding a new Confections Kitchen to the Clelian Center.
- 16. An additional Clelian Center Van for client transportation to and from community employment sites.
- 17. New bathroom partitions for Chip's House, School, and Center.