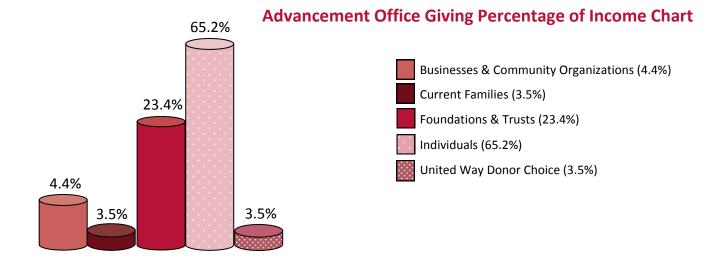

# 2011- 2012 ANNUAL GIVING REPORT

(Donations received between July 1, 2011 and June 30, 2012)

- \* Denotes All or Portion of Total Gift through United Way Donor Option
- # Denotes All or Portion of Total Gift through Employers Matching Gift Program