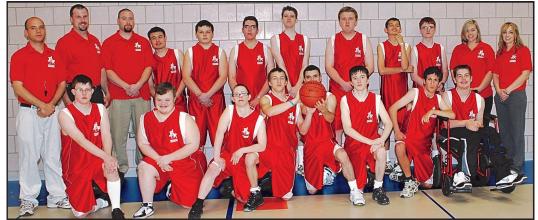

### **New Sport Programs at Clelian**

In May 2010, Clelian Heights held its first boys' basketball game in the school's gymnasium against the students of Westmoreland Intermediate Unit's Clairview School. It was a thrilling moment for our student athletes, our student body, and their parents.

According to head basketball coach, Brian Howard, sports are a big motivator for the students. "Basketball helps us to meet the physical therapy needs of some of our student athletes. In addition, our goal is to model appropriate participation and socialization skills as well as provide a highly structured program that fulfills their needs physically and emotionally."

Our Varsity Cheer Squad and Coaches

Half-Court Introductions

Cheering with Franklin Regional

The Clelian Crusaders Basketball Team, Coaches, and Athletic Trainers