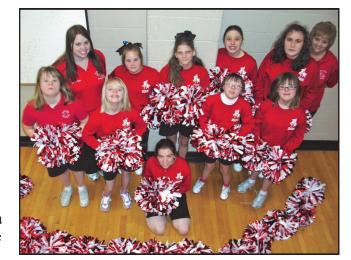

Due to the success of the boys' program and the desire of the girls to participate, plans began for a cheer squad and a girls' softball team. The cheer squad includes a junior varsity squad of five girls and a varsity squad of ten girls. They will support both the new sports teams as well as our Special Olympic athletes. "Cheering has built their self-esteem and confidence," says Cheer coach Mary Beth Holleran. "It is a great motivator for mature classroom behavior, completed homework assignments and overall positive attitude."

Our Varsity Cheer Squad and Coaches

Half-Court Introductions

Cheering with Franklin Regional

The Clelian Crusaders Basketball Team, Coaches, and Athletic Trainers