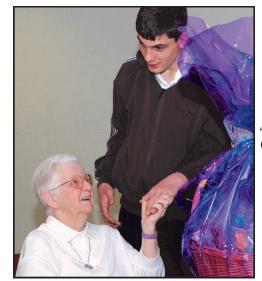

## Reaching Out to Those Who have Served the Community

Clelian Center adults were busy with pre-holiday activity making Christmas stockings filled with healthy goodies to present to the Sisters of Charity at their home, *Caritas Christi*, in Greensburg. During their visit to *Caritas Christi*, they shared their talent by serenading the sisters with Christmas carols. The visit was so rewarding that they plan to expand this community outreach to other local nursing facilities during the year.

Students visit Caritas Christi

www.clelianheights.org 2 www.clelianheights.org

Mr. and Mrs. Joseph C. Zaffuto Ms. Regina Zawada Mr. and Mrs. Norbert J. Zawadzki Mr. Frank Zeno Mr. and Mrs. Frank J. Zupanc Mr. and Mrs. Louis Zupancic