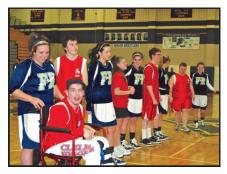

### **New Sport Programs at Clelian**

In May 2010, Clelian Heights held its first boys' basketball game in the school's gymnasium against the students of Westmoreland Intermediate Unit's Clairview School. It was a thrilling moment for our student athletes, our student body, and their parents.

According to head basketball coach, Brian Howard, sports are a big motivator for the students. "Basketball helps us to meet the physical therapy needs of some of our student athletes. In addition, our goal is to model appropriate participation and socialization skills as well as provide a highly structured program that fulfills their needs physically and emotionally."

Our Varsity Cheer Squad and Coaches

Half-Court Introductions

Cheering with Franklin Regional

The Clelian Crusaders Basketball Team, Coaches, and Athletic Trainers