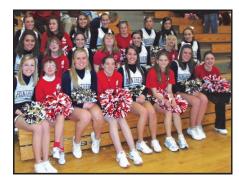

Due to the success of the boys' program and the desire of the girls to participate, plans began for a cheer squad and a girls' softball team. The cheer squad includes a junior varsity squad of five girls and a varsity squad of ten girls. They will support both the new sports teams as well as our Special Olympic athletes. "Cheering has built their self-esteem and confidence," says Cheer coach Mary Beth Holleran. "It is a great motivator for mature classroom behavior, completed homework assignments and overall positive attitude."

Recently, both teams were invited to join Franklin Regional High School's girls' basketball team during one of their home games. Members of the girls' team had been to Clelian to work out with the Clelian boys' team earlier in the year. The Clelian Crusaders played a scrimmage game at half time and the girls' cheer squad helped the Franklin Regional cheerleaders root for the Lady Panthers in their game against Gateway.

Our Varsity Cheer Squad and Coaches

Half-Court Introductions

Cheering with Franklin Regional

The Clelian Crusaders Basketball Team, Coaches, and Athletic Trainers