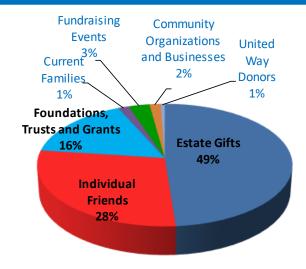

#### **CONSIDER A TAX FREE TRANSFER**

If you are looking for a place to make your Required Minimum Distribution (RMDs) from your IRA, please consider giving to Clelian Heights.

**Annual Giving By Source** 